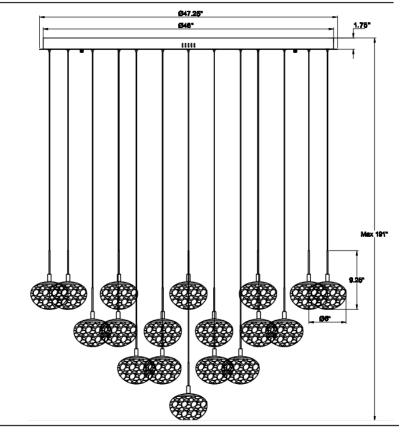

## **Specifications:**

Model#:12123-02 Finish: Matte Black

Glass/Shade:D6" x H4.25"

Material: Steel+Aluminum+Natural Alabaster

Dimension: D47.25" x H9.25" Lamping: Integrated LED

Wattage: 31 x 8W Voltage:120V

Color Temperature: 3000K

CRI:80

Delivered Lumen:12400lm

Dimmable: Yes Max. Height:189"

Canopy Dimension:D47.25" x H1.75"

Product Weight: 145.3 lbs.

Fixtures weighing 35 lbs. or more must be supported and installed independently of the ceiling outlet (junction) box and require additional support in the ceiling where the fixture is being installed