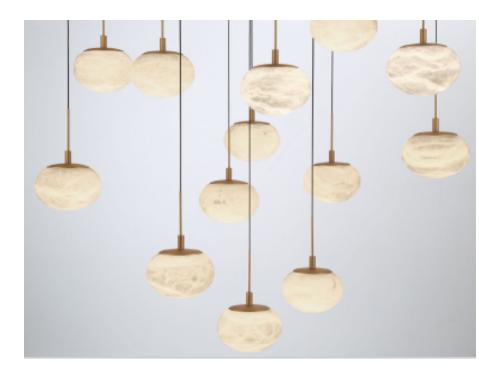

## **Specifications:**

Model#:12123-02 Finish: Matte Black

Glass/Shade:D6" x H4.25"

Material: Steel+Aluminum+Natural Alabaster

Dimension: D47.25" x H9.25" Lamping: Integrated LED

Wattage: 31 x 8W Voltage:120V