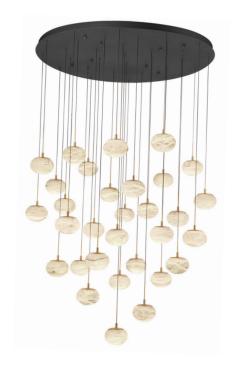

## Calcolo, 31 Light LED Grand Chandelier, Matte Black

## **Specifications:**

Model#:12123-02 Finish: Matte Black

Glass/Shade:D6" x H4.25"

Material: Steel+Aluminum+Natural Alabaster

Dimension: D47.25" x H9.25" Lamping: Integrated LED

Wattage: 31 x 8W Voltage:120V

Color Temperature: 3000K

CRI:80

Delivered Lumen:12400lm

Dimmable: Yes Max. Height:189"

Canopy Dimension:D47.25" x H1.75"

Product Weight: 145.3 lbs.

Fixtures weighing 35 lbs. or more must be supported and installed independently of the ceiling outlet (junction) box and require additional support in the ceiling where the fixture is being installed